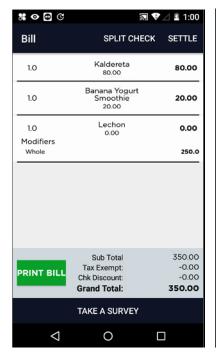

ing:

- 1. Orders at the table for convenience
- 2. Payment at the table for secure transactions

#### System Flow:



#### Important guidelines to follow:

- 1. Install Krypton POS on any computer, click the link and follow the procedure. http://www.posbang.com/accounts/downloadresto
- 2. Device where Kmobile is installed should be in the same network where Krypton POS is installed.
- Run kmobile again and follow the steps from the following link to successfully connect with Krypton POS. <a href="http://www.posbang.com/wp-">http://www.posbang.com/wp-</a>
  - content/uploads/2017/10/krypton restaurant how to connect kmobile to krypton pos.p
- 4. Now you are ready to use kmobile

## Screenshots:

## Main Screen



Table Main Screen



## Order Screen



## Settlement Screen



# Payments: