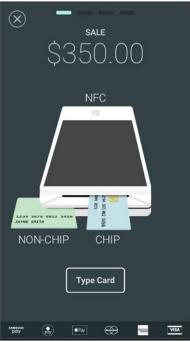

g:

- 1. Orders at the table for convenience
- 2. Payment at the table for secure transactions

#### System Flow:



#### Important guidelines to follow:

- 1. Install Krypton POS on any computer, click the link and follow the procedure. http://www.posbang.com/accounts/downloadresto
- 2. Device where Kmobile is installed should be in the same network where Krypton POS is installed.
- Run kmobile again and follow the steps from the following link to successfully connect with Krypton POS. <a href="http://www.posbang.com/wp-">http://www.posbang.com/wp-</a>
  - content/uploads/2017/10/krypton restaurant how to connect kmobile to krypton pos.p
- 4. Now you are ready to use kmobile

## Screenshots:

## Main Screen



Table Main Screen



## Order Screen



## Settlement Screen



# Payments: