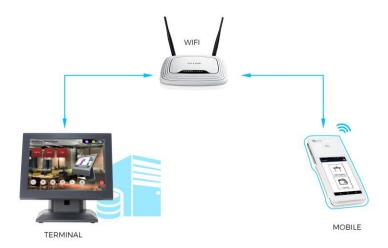

#### System Flow:

#### Important guidelines to follow:

- 1. Install Krypton POS on any computer, click the link and follow the procedure. http://www.posbang.com/accounts/downloadresto
- 2. Device where Kmobile is installed should be in the same network where Krypton POS is installed.
- Run kmobile again and follow the steps from the following link to successfully connect with Krypton POS. <a href="http://www.posbang.com/wp-">http://www.posbang.com/wp-</a>
  - content/uploads/2017/10/krypton restaurant how to connect kmobile to krypton pos.p
- 4. Now you are ready to use kmobile