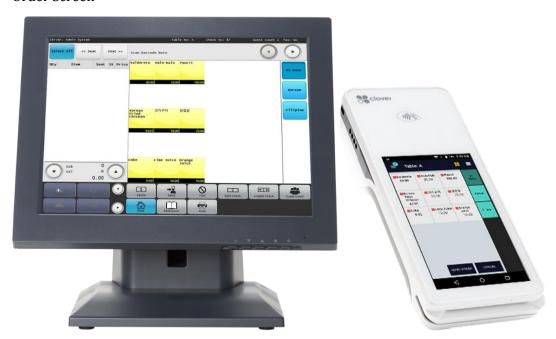

y as 1-2-3.

#### Able to do the following:

- 1. Orders at the table for convenience
- 2. Payment at the table for secure transactions

#### System Flow:



#### Important guidelines to follow:

- 1. Install Krypton POS on any computer, click the link and follow the procedure. http://www.posbang.com/accounts/downloadresto
- 2. Device where Kmobile is installed should be in the same network where Krypton POS is installed.
- Run kmobile again and follow the steps from the following link to successfully connect with Krypton POS. <a href="http://www.posbang.com/wp-">http://www.posbang.com/wp-</a>
  - content/uploads/2017/10/krypton restaurant how to connect kmobile to krypton pos.p
- 4. Now you are ready to use kmobile

## Screenshots:

## Main Screen



Table Main Screen



## Order Screen



## Settlement Screen



# Payments: