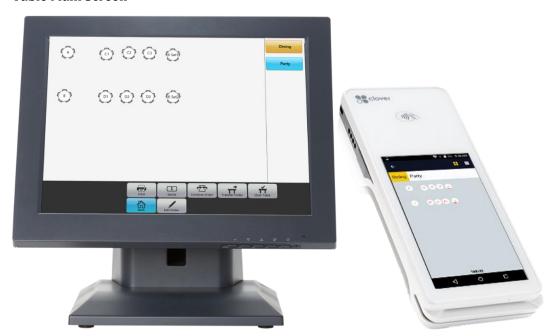

akes navigation easy as 1-2-3.

#### Able to do the following:

- 1. Orders at the table for convenience
- 2. Payment at the table for secure transactions

#### System Flow:



#### Important guidelines to follow:

- 1. Install Krypton POS on any computer, click the link and follow the procedure. http://www.posbang.com/accounts/downloadresto
- 2. Device where Kmobile is installed should be in the same network where Krypton POS is installed.
- Run kmobile again and follow the steps from the following link to successfully connect with Krypton POS. <a href="http://www.posbang.com/wp-">http://www.posbang.com/wp-</a>
  - content/uploads/2017/10/krypton restaurant how to connect kmobile to krypton pos.p
- 4. Now you are ready to use kmobile

## Screenshots:

## Main Screen



Table Main Screen



## Order Screen



## Settlement Screen



# Payments: