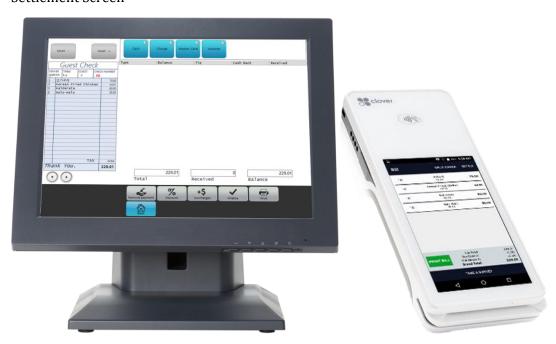

o do the following:

- 1. Orders at the table for convenience
- 2. Payment at the table for secure transactions

#### System Flow:



#### Important guidelines to follow:

- 1. Install Krypton POS on any computer, click the link and follow the procedure. http://www.posbang.com/accounts/downloadresto
- 2. Device where Kmobile is installed should be in the same network where Krypton POS is installed.
- Run kmobile again and follow the steps from the following link to successfully connect with Krypton POS. <a href="http://www.posbang.com/wp-">http://www.posbang.com/wp-</a>
  - content/uploads/2017/10/krypton restaurant how to connect kmobile to krypton pos.p
- 4. Now you are ready to use kmobile

## Screenshots:

## Main Screen



Table Main Screen



## Order Screen



## Settlement Screen



# Payments: