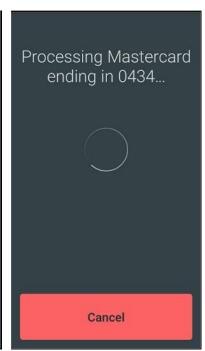

- 1. Orders at the table for convenience
- 2. Payment at the table for secure transactions

#### System Flow:



#### Important guidelines to follow:

- 1. Install Krypton POS on any computer, click the link and follow the procedure. http://www.posbang.com/accounts/downloadresto
- 2. Device where Kmobile is installed should be in the same network where Krypton POS is installed.
- Run kmobile again and follow the steps from the following link to successfully connect with Krypton POS. <a href="http://www.posbang.com/wp-">http://www.posbang.com/wp-</a>
  - content/uploads/2017/10/krypton restaurant how to connect kmobile to krypton pos.p
- 4. Now you are ready to use kmobile

## Screenshots:

## Main Screen



Table Main Screen



## Order Screen



## Settlement Screen



# Payments: