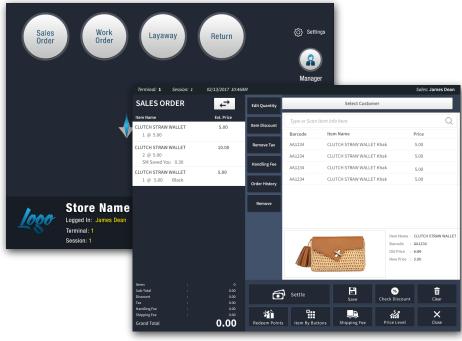

## **Point of Sale Systems**

• www.posbang.com

An easy-to-use, advanced point-of-sale solution that reduces training time and increases restaurant efficiency while helping you maximize the life and value of your investment.

Make your business easy with modern, user-friendly point-of-sale system to serve and satisfy your customers better, and to keep them coming back for more. With its high-end features that speed up payment transaction, business has never been this easy!