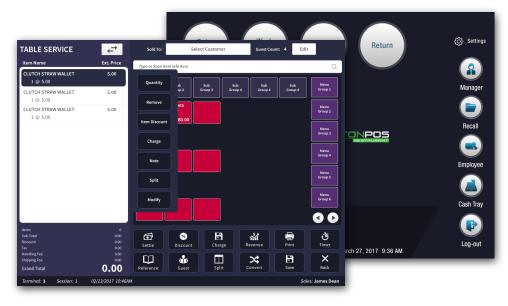

## **Point of Sale Systems**

• www.posbang.com

An easy-to-use, advanced point-of-sale solution that reduces training time and increases restaurant efficiency while helping you maximize the life and value of your investment.

Make your business easy with modern, user-friendly point-of-sale system to serve and satisfy your customers better, and to keep them coming back for more. With its high-end features that speed up payment transaction, business has never been this easy!