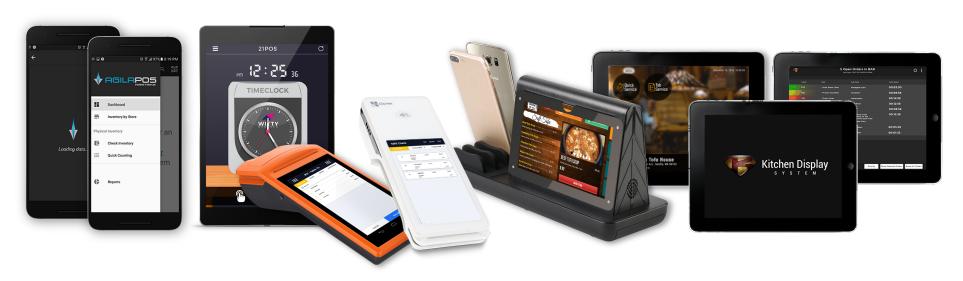

## **Point of Sale Systems**

• www.posbang.com

An easy-to-use, advanced point-of-sale solution that reduces training time and increases restaurant efficiency while helping you maximize the life and value of your investment.

Make your business easy with modern, user-friendly point-of-sale system to serve and satisfy your customers better, and to keep them coming back for more. With its high-end features that speed up payment transaction, business has never been this easy!