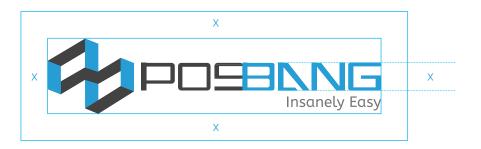

## **Clear Space Requirements**

#### Vertical Signature

Clear space is equal to the x-height of the text "POSBANG" in the logotype.

Please observe clear space around all POSBANG Logos to optimize their visual impact. No other elements can be present in the clear space as specified in these guidelines.

## Horizontal Signature

Clear space is equal to the x-height of the text "POSBANG" in the logotype.