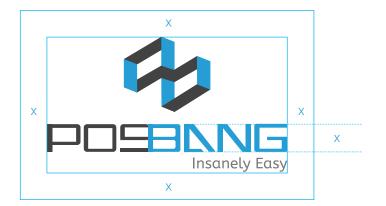

## **Clear Space Requirements**

#### Vertical Signature

Clear space is equal to the x-height of the text "POSBANG" in the logotype.

Please observe clear space around all POSBANG Logos to optimize their visual impact. No other elements can be present in the clear space as specified in these guidelines.

## Horizontal Signature

Clear space is equal to the x-height of the text "POSBANG" in the logotype.