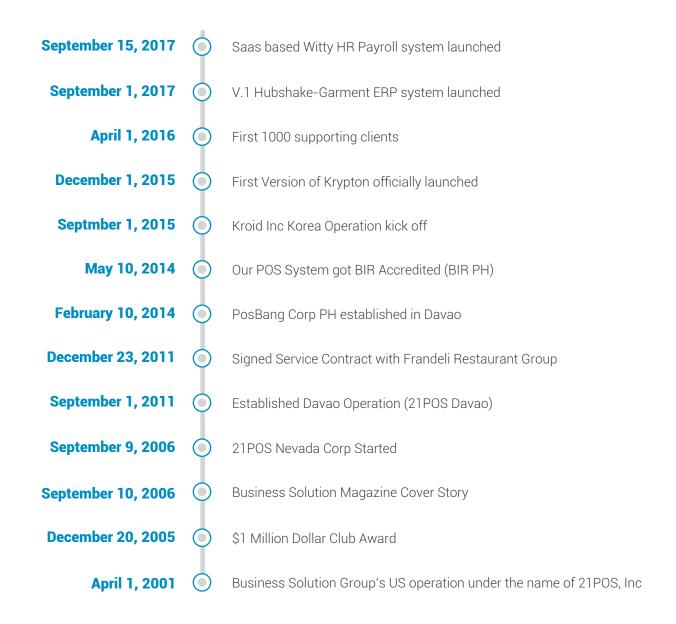

# Company History

# Company Overview

B.S.G Inc., is a business solutions company that provides technology to offer the crucial need of retail, hospitality, clothing, convenience stores, and grocery markets. We stand firm on our belief that business management application should provide valuable solutions especially for small starting business.

Founded in 2000 by TK Moon. outsources a professional line of business management application, Signage and Data Analytic services and products which includes complete hardware and software suites. More importantly, 21 POS Inc. has recognized the needs of the consumer, offering these time-saving tools at reasonable prices.